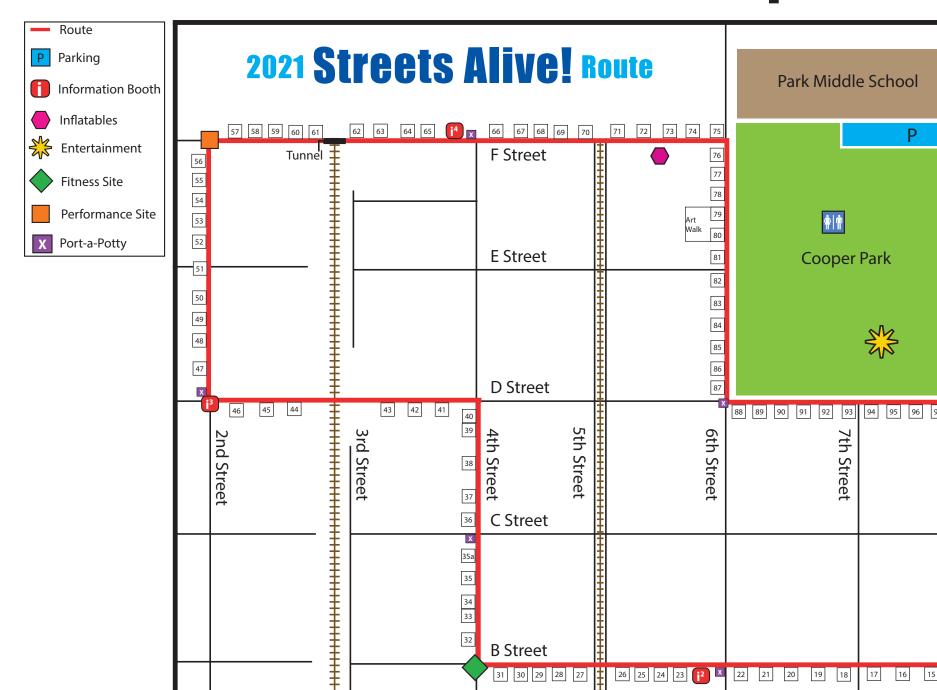

## **Exhibitor Map**

8th Street

8

9

11



C Street

**B** Street

31 30 29 28 27

22

19

16

|            | 2021 Streets Alive! Ex                                 |
|------------|--------------------------------------------------------|
| #          | Organization Name                                      |
| 1          | Matt Talbot Kitchen & Outreach                         |
| 2          | Aging Partners - Health & Fitness                      |
| 3          | Aging Partners - NeighborLNK Program                   |
| 4          | Community Action of Lancaster & Saunders Counties      |
| 5          | Friendship Home of Lincoln                             |
| 6          | Planned Parenthood North Central States                |
| 7          | Nebraskans Against Gun Violence                        |
| 8          | HopeSpoke