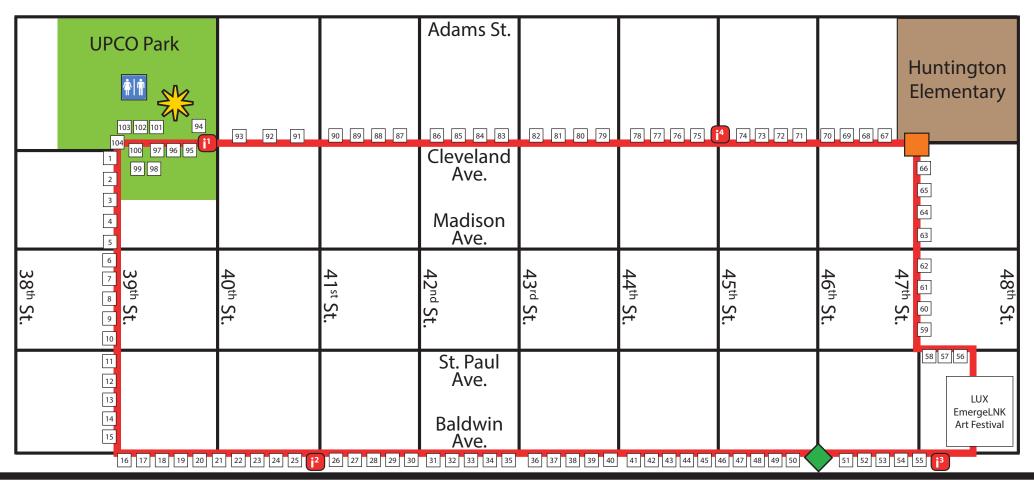

## **Exhibitor Map**

## 2023 Streets Alive! Route

**University Place Neighborhood** 













## 2023 Streets Alive! Exhibitors-Alpha

| #  | Organization Name                                               | #  | Organization Name                                     |
|----|-----------------------------------------------------------------|----|-------------------------------------------------------|
| 85 | A New Dawn Insurance, LLC                                       | 11 | Lincoln Children's Museum                             |
|    | Adaptive Programs with Easterday Recreation Center of LPR       | 10 | Lincoln Children's Museum-Sensory Tent                |
|    | Aging Partners                                                  |    | Lincoln City Libraries                                |
|    | Allo Fiber                                                      |    |